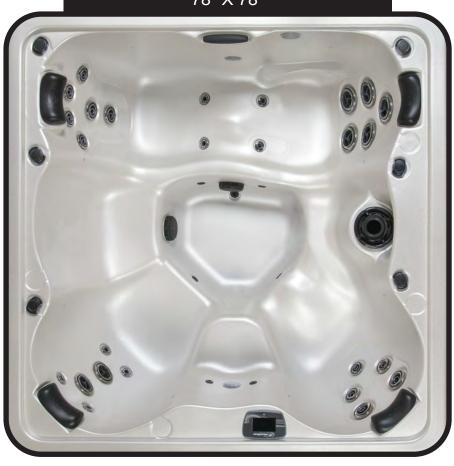

# VITALIZER 78" X 78"

| SEATING              | 4-5 Adults (Bench, bucket and lounge seating)                                       |
|----------------------|-------------------------------------------------------------------------------------|
| DIMENSIONS           | 78" x 78" x 38"                                                                     |
| DRY WEIGHT           | 850 lbs                                                                             |
| WATER CAPACITY       | 350 - 375 gallons                                                                   |
| HYDROTHERAPY<br>JETS | 28<br>Duo-Tone;<br>Graphite Gray<br>Jets                                            |
| DIGITAL<br>CONTROLS  | Top side control with digital readout and 1 button auxiliary control.               |
| LIGHTING             | 2 - 4" Underwater LEDs                                                              |
| WATERFALL            | 8" Waterfall                                                                        |
| ICEBUCKET            | None                                                                                |
| SHELL                | ABS backed Acrylic Shell with Acrylobond substructure.                              |
| SURROUND<br>CABINET  | Highwood: Gray,<br>Brown, Mahogany or<br>Tan                                        |
| Insulation           | Five Stage Arctic Seal                                                              |
| ELECTRICAL           | 220 volt 50 amp                                                                     |
| PUMPS                | 4.0 Horsepower, 56 frame, 2-speed, 220 volt, and 1/15 horsepower circulation pumps. |
| HEATER               | 5.5kw, stainless steel, with flow through housing.                                  |
| FILTER               | 50 square foot with telescopic filter basket.                                       |
| OZONATOR             | Ozone water purification system, corona discharge standard.                         |
| PILLOWS              | Standard                                                                            |
| WARRANTY             | 5 year shell.<br>2 year no fault.                                                   |
| Cover                | UL Approved Safety<br>Cover                                                         |

### FITNESS SERIES - VITALIZER

Seating: 4-5 Adults (Bench, Bucket and Lounge)

Water Capacity: 350 - 375 gallons

Dry Weight: 850 lbs

Hydrotherapy Jets: 28 Stainless Steel; Graphite Gray Jets

Digital Controls: Top Side control with digital readout with 4 button and 1 button auxiliary