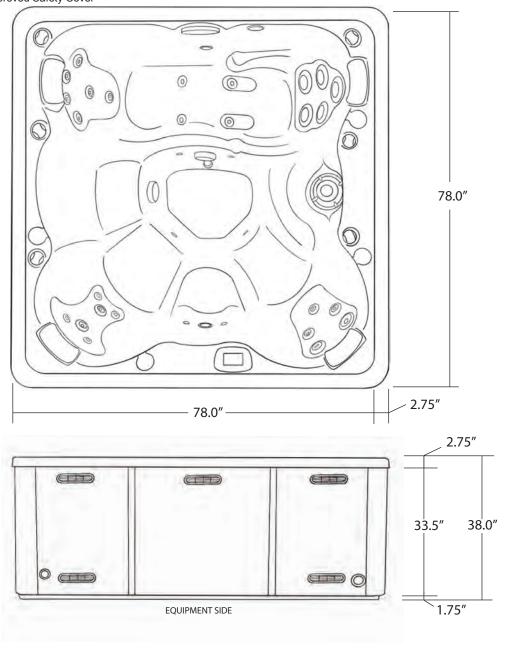

# VITALIZER 78" X 78"

| SEATING              | 4-5 Adults (Bench, bucket and lounge seating)                                       |
|----------------------|-------------------------------------------------------------------------------------|
| DIMENSIONS           | 78" x 78" x 38"                                                                     |
| DRY WEIGHT           | 850 lbs                                                                             |
| WATER CAPACITY       | 350 - 375 gallons                                                                   |
| HYDROTHERAPY<br>JETS | 28<br>Duo-Tone;<br>Graphite Gray<br>Jets                                            |
| DIGITAL<br>CONTROLS  | Top side control with digital readout and 1 button auxiliary control.               |
| LIGHTING             | 2 - 4" Underwater LEDs                                                              |
| WATERFALL            | 8" Waterfall                                                                        |
| ICEBUCKET            | None                                                                                |
| SHELL                | ABS backed Acrylic Shell with Acrylobond substructure.                              |
| SURROUND<br>CABINET  | Highwood: Gray,<br>Brown, Mahogany or<br>Tan                                        |
| Insulation           | Five Stage Arctic Seal                                                              |
| ELECTRICAL           | 220 volt 50 amp                                                                     |
| PUMPS                | 4.0 Horsepower, 56 frame, 2-speed, 220 volt, and 1/15 horsepower circulation pumps. |
| HEATER               | 5.5kw, stainless steel, with flow through housing.                                  |
| FILTER               | 50 square foot with telescopic filter basket.                                       |
| OZONATOR             | Ozone water purification system, corona discharge standard.                         |
| PILLOWS              | Standard                                                                            |
| WARRANTY             | 5 year shell.<br>2 year no fault.                                                   |
| Cover                | UL Approved Safety<br>Cover                                                         |

### FITNESS SERIES - VITALIZER

Seating: 4-5 Adults (Bench, Bucket and Lounge)

Water Capacity: 350 - 375 gallons

Dry Weight: 850 lbs

Hydrotherapy Jets: 28 Stainless Steel; Graphite Gray Jets

Digital Controls: Top Side control with digital readout with 4 button and 1 button auxiliary